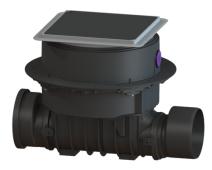

## Controlfix clean out DN 200, Floor slab, black

### **Description**

The Premium clean out for faecal and faecal-free wastewater makes easy access to wastewater pipes possible for inspection and maintenance work. Thanks to the modular KESSEL system, existing systems can easily be converted to a Staufix SWA Premium backwater valve, Staufix FKA or Pumpfix F backwater pumping station.