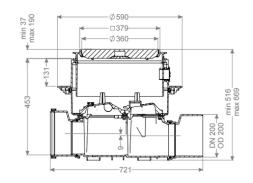

| General characteristics                                                                                                                                                                                                                                    | black                                                                                                          |
|------------------------------------------------------------------------------------------------------------------------------------------------------------------------------------------------------------------------------------------------------------|----------------------------------------------------------------------------------------------------------------|
| Colour:                                                                                                                                                                                                                                                    | 200                                                                                                            |
| Nominal size (DN):                                                                                                                                                                                                                                         | 200 mm                                                                                                         |
| Outer diameter (OD):                                                                                                                                                                                                                                       | Hydraulics correspond to DN 150                                                                                |
| Note on nominal size:                                                                                                                                                                                                                                      | for wastewater with and without sewage                                                                         |
| Type of wastewater:                                                                                                                                                                                                                                        | floor slab installation                                                                                        |
| Installation situation:                                                                                                                                                                                                                                    | Installation-ready (connection parts must be                                                                   |
| Delivery state:                                                                                                                                                                                                                                            | connected on site)                                                                                             |
| Dimensions<br>Net weight:<br>Gross weight:<br>Groundwater resistant from lower edge of base<br>section:<br>Cutout dimension, width:<br>Cutout dimension, length:<br>Vertical drop between inlet and outlet:<br>Installation depth:<br>Vertical adjustment: | 14 kg<br>19,5 kg<br>3000 mm<br>750 mm<br>750 mm<br>9 mm<br>516 - 669 mm<br>vertically adjustable upper section |

Length: Width: Packaging dimension: Packaging dimension: Packaging dimension:

Tank/drain body System:

Coverage features Type of cover: Cover material: Colour of cover: Width of cover: Length of cover: Cover locking: Load class: Tightness: 486 mm 590 mm length width height

including spigot and socket

Cover plate Polymer black 366 mm 366 mm Lock & Lift L 15 (EN 1253-1) surface water resistant